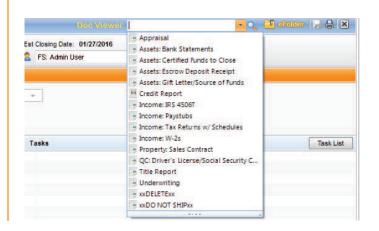

The Document Viewer is a floating toolbar that lives throughout all pages of the Encompass loan file. Want to view a document? Just search and open; it's that simple.

## DOCUMENT VIEWER HIGHLIGHTS INCLUDE

- All documents open immediately in their original format
- Follows the same permissions/security as the eFolder
- Access all documents that are marked 'current version'
- Open multiple documents at once by selecting files in bulk format